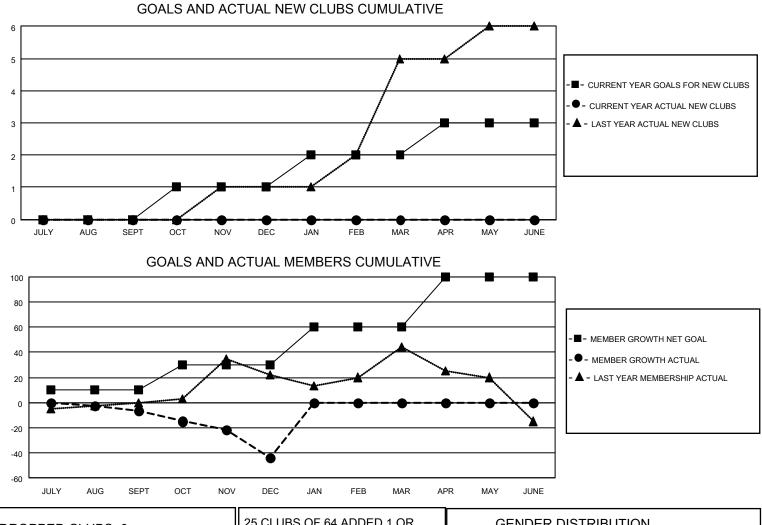

## LOCATION AUSTRALIA

District 201Q2

Results as of: 12/31/2021

| Clubs                 |               |           |               | Members               |                        |                         |                                                    |
|-----------------------|---------------|-----------|---------------|-----------------------|------------------------|-------------------------|----------------------------------------------------|
| RESULTS FOR 2021-2022 |               |           |               | RESULTS FOR 2021-2022 |                        |                         |                                                    |
| QUARTER               | NEW CLUB GOAL | NEW CLUBS | DROPPED CLUBS | QUARTER MEM           | BER GROWTH NET<br>GOAL | MEMBER GROWTH<br>ACTUAL | DROPPED<br>MEMBERS ACTUAL<br>(including transfers) |
| JULY/AUG/SEPT         | 0             | 0         | 0             | JULY/AUG/SEPT         | 10                     | 32                      | 37                                                 |
| OCT/NOV/DEC           | 1             | 0         | 0             | OCT/NOV/DEC           | 20                     | 19                      | 52                                                 |
| JAN/FEB/MAR           | 1             | 0         | 0             | JAN/FEB/MAR           | 30                     | 0                       | 0                                                  |
| APR/MAY/JUNE          | 1             | 0         | 0             | APR/MAY/JUNE          | 40                     | 0                       | 0                                                  |